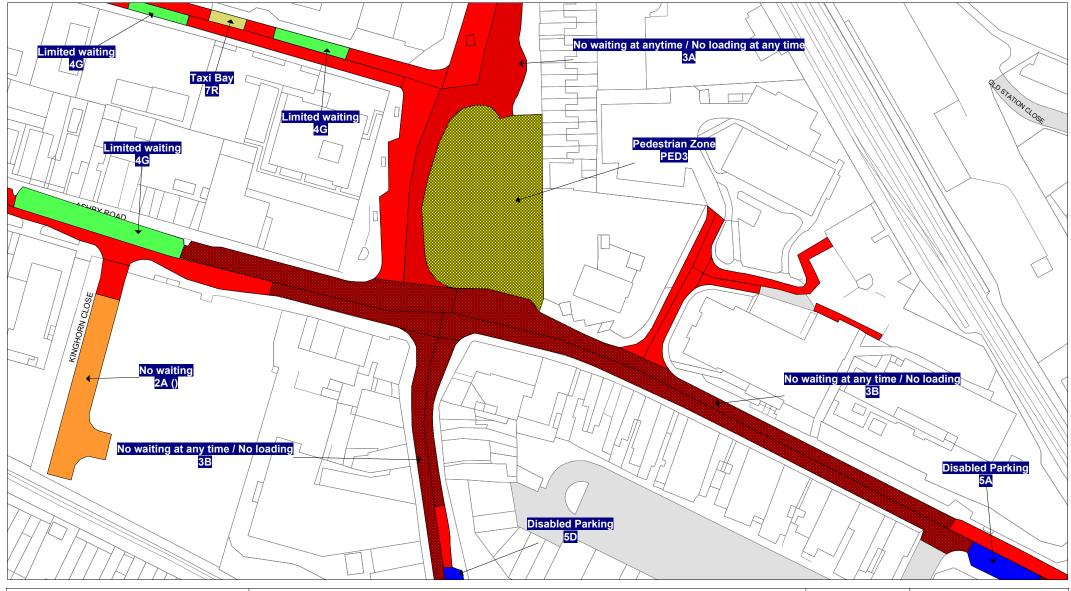

#### FIRST SCHEDULE Plan(s) to be amended

GR50 - Coalville

SECOND SCHEDULE New Plan(s)

GR50 - Coalville

THE COMMON SEAL of THE LEICESTERSHIRE)COUNTY COUNCIL was hereunto affixed)This 7<sup>th</sup> day of January 2020)in the presence of:-)

AL

36402

Authorised Signatory

|                                  |                | © Crown copyright. All rights reserved<br>Leicestershire County Council<br>Licence No. 100019271 2019 | SCALE       | 1 : 1250   |
|----------------------------------|----------------|-------------------------------------------------------------------------------------------------------|-------------|------------|
|                                  |                |                                                                                                       | DATE        | 30/09/2019 |
| Leicestershire<br>County Council | Tile Ref: GR50 |                                                                                                       | DRAWING No. |            |
| County Council                   | The Mer. GN30  |                                                                                                       | DRAWN BY    |            |
|                                  |                |                                                                                                       |             |            |